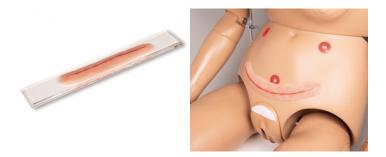

## Surgical wound, without suture, 22cm (for self-suturing)

Price inquiry: +48 605999769, kontakt@openmedis.pl

Product code: AM02909

This moulage is made of skin-friendly material and adheres by itself on the skin of a standardized patient, a manikin or on the supplied base.

Addictional information:

- The moulage can be attached to any location of the body, for example over the knee to simulate a wound after a knee replacement or on the belly to simulate a cesarean section.
- The soft material moves with the body and can be attached over joints.
- If the moulage does not adhere well anymore, simply clean the backside with alcohol and it will stick strongly again. If the moulage shall be used for a longer course, we recommend a special skin glue.