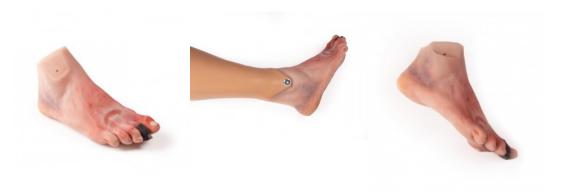

## Wound foot with diabetic foot syndrome, manikin version

Price inquiry: +48 605999769, kontakt@openmedis.pl

Product code: SM02906

This life-like and life-size foot model shows typical symptoms of the diabetic foot syndrome.

## Addictional informations:

- Multiple ulcera and lesions are located at typical positions in different grades.
- Additional symptoms like cracked skin and a necrotic toe are also shown.
- A perfect model for diabetic education as well as for nursing education or medical studies. Especially suitable for wound care management education.
- Version for attachment to a nursing manikin