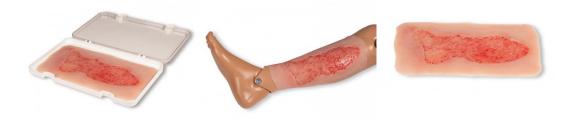

## Wound moulage venous leg ulcer, large, epithelisation phase

Price inquiry: +48 605999769, kontakt@openmedis.pl

Product code: SM02904

This self-adhesive wound represents a **venous leg ulcer**, a **substance defect in the tissue of the lower leg as a result of a chronic venous insufficiency**. The shown **epithelisation phase** represents the most common ulcus disease (60% to 80% of all ulcus diseases) in the stage of building epithelial tissue, finally leading to close the wound.

## Addictional informations:

- This large wound is perfect for adhering at the lower leg and adheres by itself.
- For longer use, it can be fixed with a special skin glue.
- All materials used in this product are dermatologically harmless.
- Supplied with storage box.