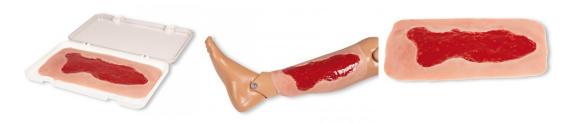

## Wound moulage venous leg ulcer, large, granulation phase

Price inquiry: +48 605999769, kontakt@openmedis.pl

Product code: SM02903

This self-adhesive wound represents a **venous leg ulcer, a substance defect in the tissue of the lower leg as a result of a chronic venous insufficiency.** The shown **granulation phase** represents the most common ulcus disease (60% to 80% of all ulcus diseases) in the stage of building granulation tissue. In this stage it is very important to use the suitable dressing to prevent wound healing disorders (fibrin persistence).

## Addictionaly informations:

- This large wound is perfect for adhering at the lower leg and adheres by itself.
- For longer use, it can be fixed with a special skin glue.
- All materials used in this product are dermatologically harmless.
- Supplied with storage box.