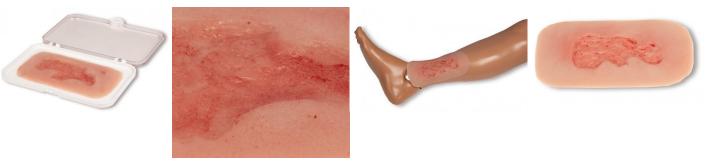

## Wound moulage venous leg ulcer, small, epithelisation phase

Price inquiry: +48 605999769, kontakt@openmedis.pl

Product code: SM02902

This self-adhesive wound represents a **venous leg ulcer**, a substance defect in the tissue of the lower leg as a **result of a chronic venous insufficiency**. The shown **epithelisation phase** represents the most common ulcus disease (60% to 80% of all ulcus diseases) in the stage of building epithelial tissue, finally leading to close the wound.

Addictional informations:

- This small wound is perfect for adhering at the ankle or lower leg and adheres by itself.
- For longer use, it can be fixed with a special skin glue.
- All materials used in this product are dermatologically harmless.
- Supplied with storage box.