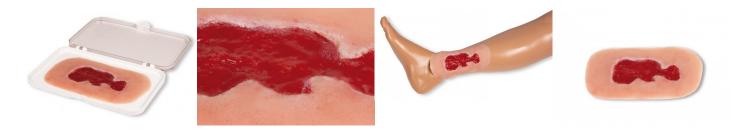

## Wound moulage venous leg ulcer, small, granulation phase

Price inquiry: +48 605999769, kontakt@openmedis.pl

Product code: SM02901

This self-adhesive wound represents a **venous leg ulcer**, a substance defect in the tissue of the lower leg as a result of a **chronic venous insufficiency**. The shown granulation phase represents the most common ulcus disease (60% to 80% of all ulcus diseases) in the stage of building granulation tissue. In this stage it is very important to use the suitable dressing to prevent wound healing disorders (fibrin persistence).

## Addictional informations:

- This small wound is perfect for adhering at the ankle or lower leg and adheres by itself.
- For longer use, it can be fixed with a special skin glue.
- All materials used in this product are dermatologically harmless.
- Supplied with storage box.