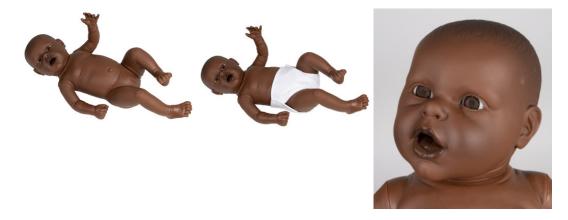

## Parent Education Baby, female, dark skin, 2.4kg

Price inquiry: +48 605999769, kontakt@openmedis.pl

Product code: SM02896

This **Newborn baby doll** can be used for nappy practice and baby care courses for parents. The movable doll can be used for holding and carrying practice, practice of navel care, skin care and nappy practice. The model weighs appr. 2.4 kg, but feels a little heavier because of missing body tension in comparison with a real baby. It has a slightly open mouth and can be used for breastfeeding practice. A stump of the umbilical cord is present to allow navel care practice. Skin folds allow training of proper body hygiene. Head, arms and legs are movable.

Dark Skin, Size: approx. 50 cm Female version 2.4 kg