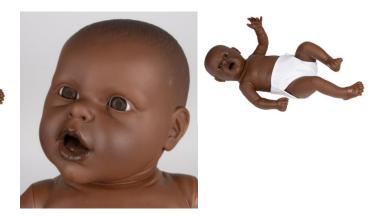

## Parent Education Baby, male, dark skin, 2.4kg

Price inquiry: +48 605999769, kontakt@openmedis.pl

Product code: SM02894

This **Newborn baby doll** can be used for nappy practice and baby care courses for parents. The movable doll can be used for holding and carrying practice, practice of navel care, skin care and nappy practice. The model weighs appr. 2.4 kg, but feels a little heavier because of missing body tension in comparison with a real baby. It has a slightly open mouth and can be used for breastfeeding practice. A stump of the umbilical cord is present to allow navel care practice. Skin folds allow training of proper body hygiene. Head, arms and legs are movable.

Dark Skin, Size: approx. 50 cm Male version 2.4 kg