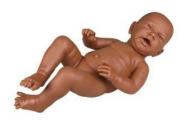

## Parent Education Baby, male, dark skin

Price inquiry: +48 605999769, kontakt@openmedis.pl

Product code: SM02893

This **Newborn baby doll** can be used for nappy practice and baby care courses for parents. The movable doll can be used for holding and carrying practice, practice of navel care, skin care and nappy practice. The model weighs appr. 1.2 kg, but feels a little heavier because of missing body tension in comparison with a real baby. It has a slightly open mouth and can be used for breastfeeding practice. A stump of the umbilical cord is present to allow navel care practice. Skin folds allow training of proper body hygiene. Head, arms and legs are movable.

Dark Skin, Size: approx. 50 cm Male version 1.2 kg