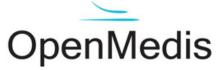

## Parent Education Baby, female, light skin, 2.4kg

Price inquiry: +48 605999769, kontakt@openmedis.pl

Product code: SM02889

**This Newborn baby doll** can be used for nappy practice and baby care courses for parents. The movable doll can be used for holding and carrying practice, practice of navel care, skin care and nappy practice. The model weighs appr. 1.2 kg, but feels a little heavier because of missing body tension in comparison with a real baby. It has a slightly open mouth and can be used for breastfeeding practice. A stump of the umbilical cord is present to allow navel care practice. Skin folds allow training of proper body hygiene. Head, arms and legs are movable. **Female version 2.4 kg**