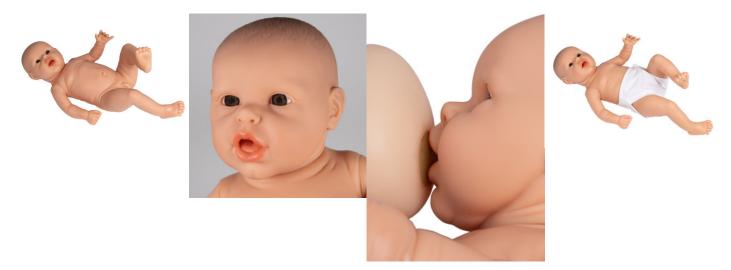

## Parent Education Baby, male, light skin, 2.4kg

Price inquiry: +48 605999769, kontakt@openmedis.pl

Product code: SM02888

This Newborn baby doll can be used for nappy practice and baby care courses for parents. The movable doll can be used for holding and carrying practice, practice of navel care, skin care and nappy practice. The model weighs appr. 2,4 kg, but feels a little heavier because of missing body tension in comparison with a real baby. It has a slightly open mouth and can be used for breastfeeding practice. A stump of the umbilical cord is present to allow navel care practice. Skin folds allow training of proper body hygiene. Head, arms and legs are movable.