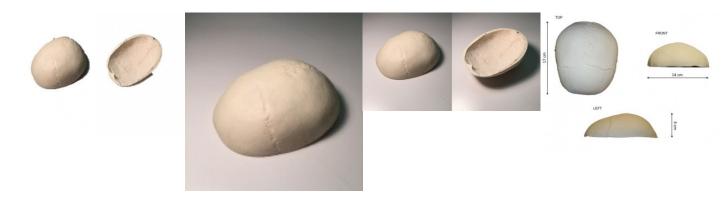

## **Standard Calvaria**

Price inquiry: +48 605999769, kontakt@openmedis.pl

Product code: FR02878

**Standard Calvaria Phantom** can be used for medical imaging research and treatment planning of non-invasive HIFU brain surgeries. The design of this phantom is based on an average human male skull and it is made out of realistic patented bone material that is suitable for Ultrasound, MRI and CT applications (any other part of the skull can be fabricated based on the customer order).

The phantom has a realistic three-layered structure and the inner porosity can be adjusted according to the requirement of the particular project.