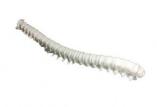

## **Adult Spine**

Price inquiry: +48 605999769, kontakt@openmedis.pl

Product code: FR02860

Our Adult Spine phantom is a complete 'average human sized spine' consisting 25 individual vertebrae assembled on top of each other.

## It is majorly composed of the following components:

- The Cervical vertebrae (C1 to C7)
- The thoracic vertebrae (T1 to T12)
- The lumbar vertebrae (L5 L1A)

It can be further customized by adding an empty spinal canal behind the vertebrae that can be filled with water for ultrasound applications. Another option would be to have a spinal canal filled with a fake spinal cord for medical imaging applications. All our phantoms are compatible with ultrasound, X-ray CT and MRI. The vertebrae's have a realistic three-layered structure and the inner porosity can be adjusted according to the requirement of the particular project.