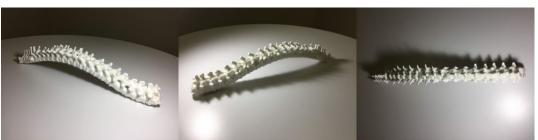

## **Adult Spine**

Price inquiry: +48 605999769, kontakt@openmedis.pl

Product code: FR02860

Our Adult Spine phantom is a complete 'average human sized spine' consisting 25 individual vertebrae assembled on top of each other.

## It is majorly composed of the following components:

- The Cervical vertebrae (C1 to C7)
- The thoracic vertebrae (T1 to T12)
- The lumbar vertebrae (L5 L1A)

It can be further customized by adding an empty spinal canal behind the vertebrae that can be filled with water for ultrasound applications. Another option would be to have a spinal canal filled with a fake spinal cord for medical imaging applications. All our phantoms are compatible with ultrasound, X-ray CT and MRI. The vertebrae's have a realistic three-layered structure and the inner porosity can be adjusted according to the requirement of the particular project.