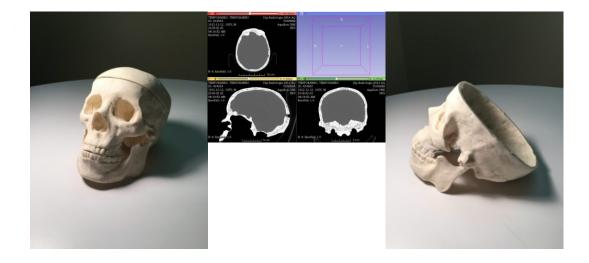

## **Adult Skull**

Price inquiry: +48 605999769, kontakt@openmedis.pl

Product code: FR02859

**Adult Human Skull Phantom** can be used for medical imaging research and treatment planning of non-invasive HIFU brain surgeries. The design of this phantom is based on an average human male head and it is made out of realistic patented bone material that is suitable for Ultrasound, MRI and CT applications (any other part of the skull can be fabricated based on the customer order). The phantom has a realistic three-layered structure and the inner porosity can be adjusted according to the requirement of the particular project. Below is an example of custom built skull phantom for a client as per the geometrical needs of his project.