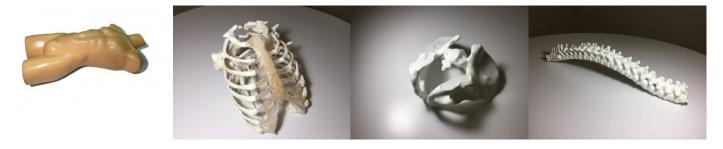

## Adult Human Torso For X-Ray CT & MRI Training (Skeletal)

Price inquiry: +48 605999769, kontakt@openmedis.pl

Product code: FR02853

The Phantom is designed based on average human anatomy and it is made out of realistic patented bone material that is suitable for CT & MR applications. It can be used for medical imaging research, radiology training and testing and calibration of X-Ray & MR machines.

Includes:

- Lungs
- Complete Spine
- Complete Ribcage
- Pelvis
- Femur

Addictional information:

- The bones have a realistic three-layered structure with inner porosity which can be adjusted according to the requirement of the particular project.
- The phantom can be customized in size and shape (i.e. based on the individual's CT scan).
- Size: 85 x 46 x 26 cm(approx.) Weight: 40 Kgs (approx.).