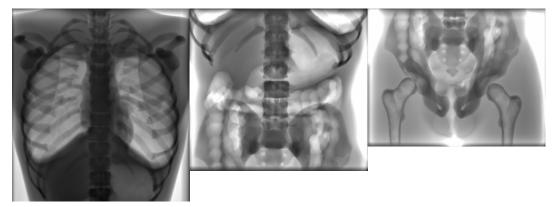

The following anatomical structures are included in the phantom: 1. Bones included:

- Complete Spine
- Complete Ribcage
- Pelvis
- Femur

2. Thoracic organs included:

- Trachea
- Anatomically correct Heart
- Lungs

3. Major abdominal organs included:

- Stomach
- Liver
- Kidneys
- Bladder
- · Large & small intestines