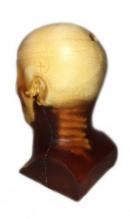

## Adult Head (Training, V2)

Price inquiry: +48 605999769, kontakt@openmedis.pl

Product code: FR02851

Adult Head (Training, V1) is an X-RAY CT and MRI compatible training phantom, used by radiology schools, medical schools & teaching hospitals for training their students & medical professionals the various scanning techniques on X-Ray/CT and MRI scanners.

## Includes:

- · Anatomically correct realistic skull phantom
- Realistic brain phantom:
- · Realistic brain tissue
- Gray matter (contrast x)
- White matter (contrast x')
- Falx cerebri
- Realistic air cavities within the phantom
- Acoustically correct skin-mimicking material
- Cervical spine
- · Alignment markings
- Frontal sinus with air gaps