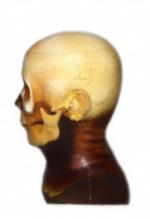

## Adult Head (Training, V2)

Price inquiry: +48 605999769, kontakt@openmedis.pl

Product code: FR02851

Adult Head (Training, V1) is an X-RAY CT and MRI compatible training phantom, used by radiology schools, medical schools & teaching hospitals for training their students & medical professionals the various scanning techniques on X-Ray/CT and MRI scanners.

## Includes:

- · Anatomically correct realistic skull phantom
- Realistic brain phantom:
- · Realistic brain tissue
- Gray matter (contrast x)
- White matter (contrast x')
- Falx cerebri
- Realistic air cavities within the phantom
- Acoustically correct skin-mimicking material
- Cervical spine
- · Alignment markings
- Frontal sinus with air gaps