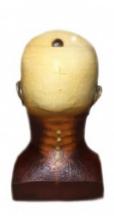

## Adult Head (Training, V2)

Price inquiry: +48 605999769, kontakt@openmedis.pl

Product code: FR02851

Adult Head (Training, V1) is an X-RAY CT and MRI compatible training phantom, used by radiology schools, medical schools & teaching hospitals for training their students & medical professionals the various scanning techniques on X-Ray/CT and MRI scanners.

## Includes:

- · Anatomically correct realistic skull phantom
- Realistic brain phantom:
- · Realistic brain tissue
- Gray matter (contrast x)
- White matter (contrast x')
- Falx cerebri
- Realistic air cavities within the phantom
- Acoustically correct skin-mimicking material
- Cervical spine
- · Alignment markings
- Frontal sinus with air gaps