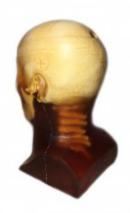

## Adult Head (Training, V1)

Price inquiry: +48 605999769, kontakt@openmedis.pl

Product code: FR02850

Adult Head (Training, V1) is an X-RAY CT and MRI compatible training phantom, used by radiology schools, medical schools & teaching hospitals for training their students & medical professionals the various scanning techniques on X-Ray/CT and MRI scanners. Includes:

- Anatomically correct realistic skull phantom
- Realistic brain phantom:
- Realistic brain tissue
- Gray matter (contrast x)
- White matter (contrast x')
- Realistic air cavities within the phantom
- · Acoustically correct skin-mimicking material
- Cervical spine
- · Alignment markings
- Frontal sinus with air gaps