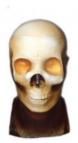

## Adult Head (Training, V1)

Price inquiry: +48 605999769, kontakt@openmedis.pl

Product code: FR02850

Adult Head (Training, V1) is an X-RAY CT and MRI compatible training phantom, used by radiology schools, medical schools & teaching hospitals for training their students & medical professionals the various scanning techniques on X-Ray/CT and MRI scanners. Includes:

- Anatomically correct realistic skull phantom
- Realistic brain phantom:
- Realistic brain tissue
- Gray matter (contrast x)
- White matter (contrast x')
- Realistic air cavities within the phantom
- · Acoustically correct skin-mimicking material
- Cervical spine
- · Alignment markings
- Frontal sinus with air gaps