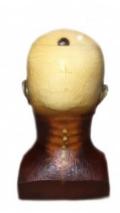

## Adult Head (Training, V1)

Price inquiry: +48 605999769, kontakt@openmedis.pl

Product code: FR02850

Adult Head (Training, V1) is an X-RAY CT and MRI compatible training phantom, used by radiology schools, medical schools & teaching hospitals for training their students & medical professionals the various scanning techniques on X-Ray/CT and MRI scanners. Includes:

- Anatomically correct realistic skull phantom
- Realistic brain phantom:
- Realistic brain tissue
- Gray matter (contrast x)
- White matter (contrast x')
- Realistic air cavities within the phantom
- · Acoustically correct skin-mimicking material
- Cervical spine
- · Alignment markings
- Frontal sinus with air gaps