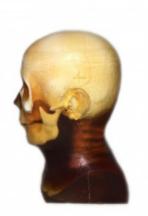

## Adult Head (Training, V1)

Price inquiry: +48 605999769, kontakt@openmedis.pl

Product code: FR02850

Adult Head (Training, V1) is an X-RAY CT and MRI compatible training phantom, used by radiology schools, medical schools & teaching hospitals for training their students & medical professionals the various scanning techniques on X-Ray/CT and MRI scanners. Includes:

- Anatomically correct realistic skull phantom
- Realistic brain phantom:
- Realistic brain tissue
- Gray matter (contrast x)
- White matter (contrast x')
- Realistic air cavities within the phantom
- · Acoustically correct skin-mimicking material
- Cervical spine
- · Alignment markings
- Frontal sinus with air gaps