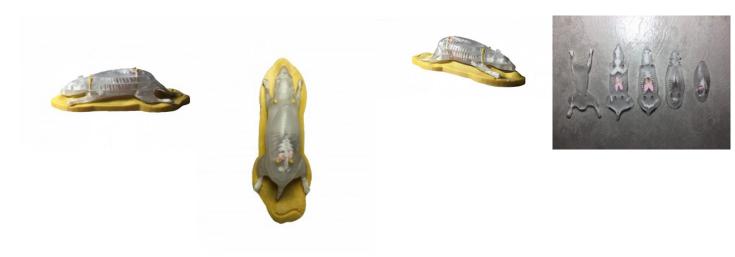

## **Sectional Mouse Phantom for X-RAY CT**

Price inquiry: +48 605999769, kontakt@openmedis.pl

Product code: FR02847

Sectional Mouse Phantom for X-RAY CT and MRI is an anatomically correct phantom that is sliced into segments and is used for medical imaging research and development, testing and calibrating purposes.

The model shown on the images has the following internal structures:

- Full skeleton
- Heart
- Lungs
- Diaphragm
- Liver
- Kidneys
- Pancreas
- Spleen

The phantom can be customized in size and shape. The internal features can be also modified in terms of shape and properties to fit the needs of any particular bio-medical research project.