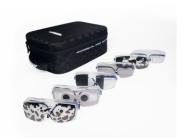

## **Aging Glasses Set**

Price inquiry: +48 605999769, kontakt@openmedis.pl

Product code: SM02788

A practical set designed to simulate visual impairment in old age. It includes a total of 6 glasses placed in an ergonomic case for easy carrying. Glasses simulate the following eye defects: age-related macular degeneration, glaucoma, hemianopia (hemianopia), cataracts, presbyopia, and retinopathy.

## **Application:**

- studio equipment
- simulation of visual defects allows the user to experience changes that occur in the eye with age
- Addition equipment to other age-sensation simulators available on the market