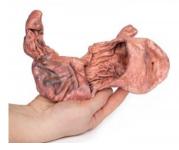

## **Stomach**

Price inquiry: +48 605999769, kontakt@openmedis.pl

Product code: AM02724

This 3D model is an isolated stomach with two dissection windows to expose the rugae and pylorus. A small portion of the terminal oesophagus is preserved at the cardiac region, and a small portion of the proximal duodenum beyond the pyloric sphincter. The large window within the body of the stomach allows for a clear view into the fundus and the welldeveloped rugae on the posterior aspect of the wall of the organ. The smaller window, opened just at the pyloric region, allows for an appreciation of the thickening of the organ wall at the pyloric sphincter just proximal to the start of the duodenum.