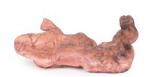

## **Stomach**

Price inquiry: +48 605999769, kontakt@openmedis.pl

Product code: AM02724

This 3D model is an isolated stomach with two dissection windows to expose the rugae and pylorus. A small portion of the terminal oesophagus is preserved at the cardiac region, and a small portion of the proximal duodenum beyond the pyloric sphincter. The large window within the body of the stomach allows for a clear view into the fundus and the welldeveloped rugae on the posterior aspect of the wall of the organ. The smaller window, opened just at the pyloric region, allows for an appreciation of the thickening of the organ wall at the pyloric sphincter just proximal to the start of the duodenum.