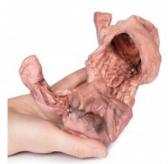

## **Stomach**

Price inquiry: +48 605999769, kontakt@openmedis.pl

Product code: AM02724

This 3D model is an isolated stomach with two dissection windows to expose the rugae and pylorus. A small portion of the terminal oesophagus is preserved at the cardiac region, and a small portion of the proximal duodenum beyond the pyloric sphincter. The large window within the body of the stomach allows for a clear view into the fundus and the welldeveloped rugae on the posterior aspect of the wall of the organ. The smaller window, opened just at the pyloric region, allows for an appreciation of the thickening of the organ wall at the pyloric sphincter just proximal to the start of the duodenum.