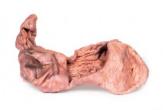

## **Stomach**

Price inquiry: +48 605999769, kontakt@openmedis.pl

Product code: AM02724

This 3D model is an isolated stomach with two dissection windows to expose the rugae and pylorus. A small portion of the terminal oesophagus is preserved at the cardiac region, and a small portion of the proximal duodenum beyond the pyloric sphincter. The large window within the body of the stomach allows for a clear view into the fundus and the welldeveloped rugae on the posterior aspect of the wall of the organ. The smaller window, opened just at the pyloric region, allows for an appreciation of the thickening of the organ wall at the pyloric sphincter just proximal to the start of the duodenum.