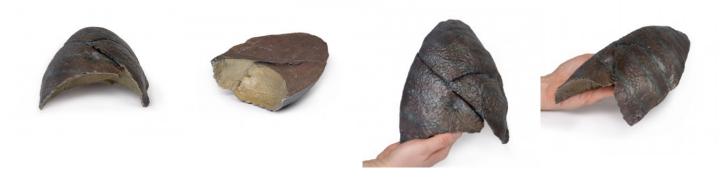

## **Right Lung, Hilum Removed**

Price inquiry: +48 605999769, kontakt@openmedis.pl

Product code: AM02704

This 3D model represents the complimentary section to the TW 63 right lung hilum 3D model within our series and provide a direct contrast to the TW 61 left lung section. While expressing few discrete features, this 3D model affords a view of the major structural elements of the right lung from the apex to the base. On the lateral aspect, the well-developed oblique and horizontal fissures divide the lung into its three lobes (superior, middle, inferior) – and the cross-section demonstrates the depth of these fissures into the deep portions of the organ itself. The rib impressions have been highlighted running from the apex to the base, and the extremely concave diaphragmatic surface on the section reflects the strong doming of the right hemisphere of the diaphragm in life due to the underlying liver.