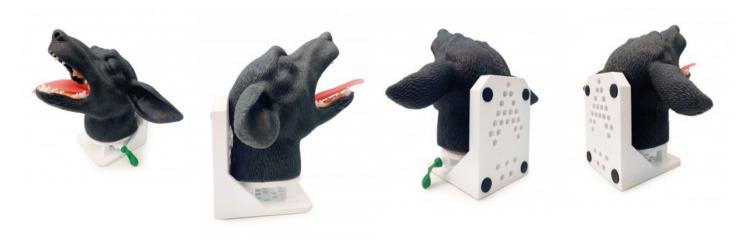

## **Canine intubation head trainer**

Price inquiry: +48 605999769, kontakt@openmedis.pl

Product code: AM02669

This realistic training phantom is ideal for practicing tracheal intubation procedures and techniques.

The tongue is flexible and the teeth are made of hard plastic so you can also use a retractor. Elements such as the epiglottis and the soft palate are visible. The dog's head is mounted on a tripod, which is designed in such a way that it can be intubated in both standing and lying positions. The trainer also allows you to check if the intubation was performed correctly.