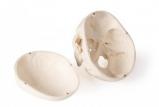

## Skull model for dentistry and jaw surgery, 5 parts

Price inquiry: +48 605999769, kontakt@openmedis.pl

Product code: AM02637

In addition to the detailed reproduction of the skull structures, this first-class model of a human skull focuses specifically on teeth and jaws and is therefore the perfect teaching and demonstration tool for the field of dentistry and oral surgery. The front half of the upper and lower jaw can be removed, revealing teeth with roots, nerves and blood vessels on one side, and the maxillary sinuses. The skull is not only suitable as a perfect aid for learning anatomy, but also as an explanation aid for jaw surgery and implantology.