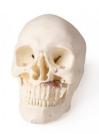

## Skull model for dentistry and jaw surgery, 5 parts

Price inquiry: +48 605999769, kontakt@openmedis.pl

Product code: AM02637

In addition to the detailed reproduction of the skull structures, this first-class model of a human skull focuses specifically on teeth and jaws and is therefore the perfect teaching and demonstration tool for the field of dentistry and oral surgery. The front half of the upper and lower jaw can be removed, revealing teeth with roots, nerves and blood vessels on one side, and the maxillary sinuses. The skull is not only suitable as a perfect aid for learning anatomy, but also as an explanation aid for jaw surgery and implantology.