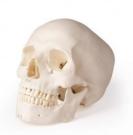

## Skull model for dentistry and jaw surgery, 5 parts

Price inquiry: +48 605999769, kontakt@openmedis.pl

Product code: AM02637

In addition to the detailed reproduction of the skull structures, this first-class model of a human skull focuses specifically on teeth and jaws and is therefore the perfect teaching and demonstration tool for the field of dentistry and oral surgery. The front half of the upper and lower jaw can be removed, revealing teeth with roots, nerves and blood vessels on one side, and the maxillary sinuses. The skull is not only suitable as a perfect aid for learning anatomy, but also as an explanation aid for jaw surgery and implantology.