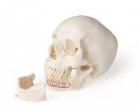

## Skull model for dentistry and jaw surgery, 5 parts

Price inquiry: +48 605999769, kontakt@openmedis.pl

Product code: AM02637

In addition to the detailed reproduction of the skull structures, this first-class model of a human skull focuses specifically on teeth and jaws and is therefore the perfect teaching and demonstration tool for the field of dentistry and oral surgery. The front half of the upper and lower jaw can be removed, revealing teeth with roots, nerves and blood vessels on one side, and the maxillary sinuses. The skull is not only suitable as a perfect aid for learning anatomy, but also as an explanation aid for jaw surgery and implantology.