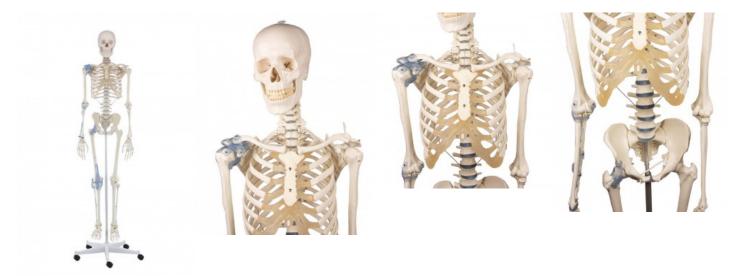

## The model has the following features:

- All anatomical details (e.g. holes, slots, joints)
- - A natural cast of the human skeleton
- Skull disassembled into three parts
- Removable arms and legs
- Sliding shoulder, hip and ankle joints
- The leg can be removed at the knee
- Removable foot
- Movable blades
- Stable and safe frame stand
- The articular ligaments of the knee, hip, elbow and shoulder are shown on one side of the body only

Size with stand: 176 cm, size without stand: approx. 165 cm Weight: 9.5 kg