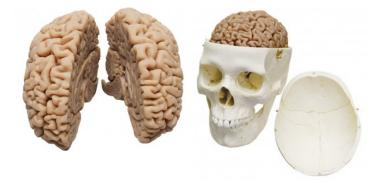

## Product information: Human brain model, natural cast

Price inquiry: +48 605999769, kontakt@openmedis.pl

Product code: MA02580

This model of the brain was formed from a real human brain. Special materials and an elaborate manufacturing process allow for a previously unknown level of detail in recreating structures in anatomy lessons. The left and right hemispheres are separate and allow you to see the brain's rod (corpus callosum) and the rim, as well as the hypothalamus, bridge, and cerebellum. There are two different models available, each one fits a specific skull. The skull is not included.