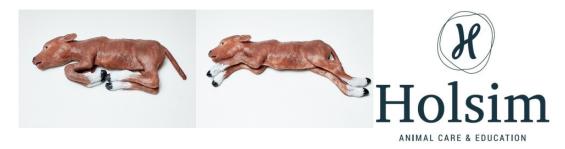

## **Birthing Calf - Jersey**

Price inquiry: +48 605999769, kontakt@openmedis.pl

Product code: MZ02575

The Calf Model is a portable training dummy that can be used with the **Calving Simulator** to teach calving techniques in the classroom. Modeled on the actual anatomy of a bovine calf, it simulates how a calf can be placed in the uterus. This allows students to experience both easy and complex procedures. The calf has internal bones in its hips and legs for accurate movement and skeletal boundaries. This provides a realistic challenge for the student to manipulate the position of the calf and to apply force during the birthing procedure.