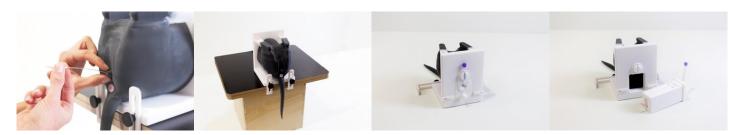

## **Cat Catheterization Simulator (Male)**

Price inquiry: +48 605999769, kontakt@openmedis.pl

Product code: MZ02560

This cat model allows you to practice correctly inserting the urinary catheter.

## **Main Features:**

- The cat has an inner sheath with a bladder, pelvic bone and penis surrounded by soft foam.
- There is a removable suture block on the back of the cat, with silicone mesh reinforcement, which allows the catheter to be sewn onto the skin.
- You can fill your bladder with water from the fill tube on the back of the stand.
- The foreskin can be folded back to expose the penis for catheter insertion.
- The model can be attached to a desk or table and has non-slip rubber feet to prevent shifting during the procedure.