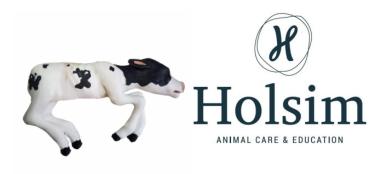

## **Calf Model (Fresian)**

Price inquiry: +48 605999769, kontakt@openmedis.pl

Product code: MZ02559

The Calf Model is a portable training dummy that can be used with the **Calving Simulator** to teach calving techniques. Modeled on the actual anatomy of a bovine calf, it simulates how a calf can be placed in the uterus. This allows students to experience both easy and complex procedures. The calf has internal bones in its hips and legs for accurate movement and skeletal boundaries. This provides a realistic challenge for the student to manipulate the position of the calf and to apply force during the birthing procedure.