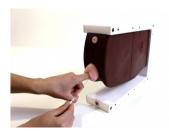

## Trainer for learning to catheterize a female dog

Price inquiry: +48 605999769, kontakt@openmedis.pl

Product code: MZ02553

Trainer for teaching catheterization of female dogs. The size of the organs is similar to that of a Labrador dog. All reproductive organs are placed in a realistic silicone mold. All reinforced with mesh for durability. A section of the pelvic bone and soft foam surrounds the silicone tube, giving the trainer a realistic feel. The bladder is filled with water. After successful catheter insertion, fluid drains freely from the trainer. The model can be used upright (as shown in the photo) or on its side. The model has a table handle that ensures stability.