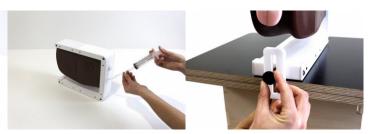

## Trainer for learning to catheterize a female dog

Price inquiry: +48 605999769, kontakt@openmedis.pl

Product code: MZ02553

Trainer for teaching catheterization of female dogs. The size of the organs is similar to that of a Labrador dog. All reproductive organs are placed in a realistic silicone mold. All reinforced with mesh for durability. A section of the pelvic bone and soft foam surrounds the silicone tube, giving the trainer a realistic feel. The bladder is filled with water. After successful catheter insertion, fluid drains freely from the trainer. The model can be used upright (as shown in the photo) or on its side. The model has a table handle that ensures stability.