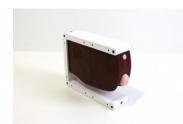

## Trainer for learning to catheterize a female dog

Price inquiry: +48 605999769, kontakt@openmedis.pl

Product code: MZ02553

Trainer for teaching catheterization of female dogs. The size of the organs is similar to that of a Labrador dog. All reproductive organs are placed in a realistic silicone mold. All reinforced with mesh for durability. A section of the pelvic bone and soft foam surrounds the silicone tube, giving the trainer a realistic feel. The bladder is filled with water. After successful catheter insertion, fluid drains freely from the trainer. The model can be used upright (as shown in the photo) or on its side. The model has a table handle that ensures stability.