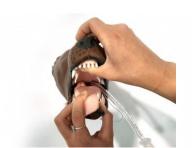

## **Canine intubation model**

Price inquiry: +48 605999769, kontakt@openmedis.pl

Product code: MZ02549

The dog intubation model helps in learning to navigate the dog's mouth and airways, helping to improve the ability to perform intubation surgery in real life situations. The phantom is anatomically correct, has a functional jaw, a stretchy tongue and precisely made pharynx (epiglottis, trachea, soft palate, etc.). The entire throat area is also visible from the back, so the teacher can check accuracy during the procedure. The intubation model also comes with 4 mounting brackets for mounting on a tripod or any other device of your choice.