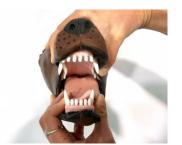

## **Canine intubation model**

Price inquiry: +48 605999769, kontakt@openmedis.pl

Product code: MZ02549

The dog intubation model helps in learning to navigate the dog's mouth and airways, helping to improve the ability to perform intubation surgery in real life situations. The phantom is anatomically correct, has a functional jaw, a stretchy tongue and precisely made pharynx (epiglottis, trachea, soft palate, etc.). The entire throat area is also visible from the back, so the teacher can check accuracy during the procedure. The intubation model also comes with 4 mounting brackets for mounting on a tripod or any other device of your choice.