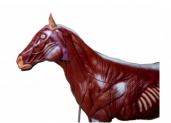

## Horse (mare) model, 16 parts, 1/3 life size

Price inquiry: +48 605999769, kontakt@openmedis.pl

Product code: MZ02519

The model shows a mare 1/3 of its life size. It is intended for teaching purposes and is mounted on a base with wheels. The model can be divided into two parts in the sagittal plane: one side shows the external anatomy and the other side shows the muscles. The left interior shows the chest and abdominal cavity with interchangeable organs. The right side shows the main blood vessels. Half of the head can be separated from the muscle half.

## The model can be disassembled into 16 parts:

- right side of the head (outside)
- left side of the head (muscles)
- right side of the hull (outside)
- left side of the torso (muscles)
- left front leg
- right gluteus muscle
- Heart (2 parts)
- Left lung
- Stomach (2 parts)
- Small intestine
- Colon
- liver
- Left kidney
- spleen