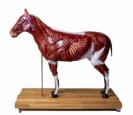

## Horse (mare) model, 16 parts, 1/3 life size

Price inquiry: +48 605999769, kontakt@openmedis.pl

Product code: MZ02519

The model shows a mare 1/3 of its life size. It is intended for teaching purposes and is mounted on a base with wheels. The model can be divided into two parts in the sagittal plane: one side shows the external anatomy and the other side shows the muscles. The left interior shows the chest and abdominal cavity with interchangeable organs. The right side shows the main blood vessels. Half of the head can be separated from the muscle half.

## The model can be disassembled into 16 parts:

- right side of the head (outside)
- left side of the head (muscles)
- right side of the hull (outside)
- left side of the torso (muscles)
- left front leg
- right gluteus muscle
- Heart (2 parts)
- Left lung
- Stomach (2 parts)
- Small intestine
- Colon
- liver
- Left kidney
- spleen