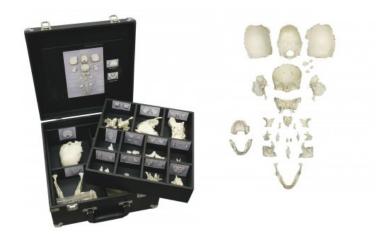

## Adult skull model - bones disassembled in a suitcase

Price inquiry: +48 605999769, kontakt@openmedis.pl

Product code: MA02513

High-quality, detailed model of an adult human skull showing anatomical details of its individual bones placed individually in a suitcase. It is an ideal model for learning osteology. It allows the student / student to evaluate individual bones, the seams between the bones and the openings of the skull. All the holes are precisely made, which enables students to understand the course of the branches of the cranial nerves and blood vessels. For students of medicine or dentistry, the presented skull model is an excellent educational tool. Its preparation has a number of advantages over other skull models. Museum-quality casting procedures preserve the finest surface details with the appearance and texture of real bone.

## Features:

- model divided into individual bones placed in smaller showcases
- everything is in a protective case in the shape of a suitcase for storage and transport
- the set is delivered with a "poster" containing a description of individual elements