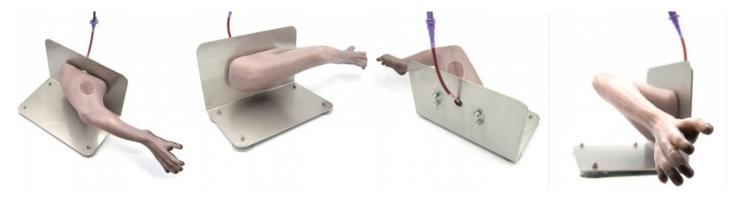

## Monkey's leg "Lea"

Price inquiry: +48 605999769, kontakt@openmedis.pl

Product code: MZ02435

Enables training of injection skills in adult rhesus monkeys. Integrated hip joint allows simulation of handling and fixation of the thigh. A blood draw and injection into a femoral vein can realistically be done on the inside of the thigh. It is also possible to apply venous catheters to the skin-like venous module.

Thanks to the appropriate mountings, "Lea" is suitable for mobile use. If required, the venous module can be removed and replaced in a few simple steps. **The kit includes:** 

- monkey leg,
- 3 x femoral vein
- blood reservoir