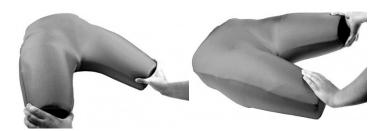

## X-RAY hip model, flexible

Price inquiry: +48 605999769, kontakt@openmedis.pl

Product code: FR02428

The flexible hip x-ray phantom contains real human bones and offers the unique opportunity to take real x-rays. The phantom consists of the entire pelvis, including the coccyx, the two lumbar vertebrae (L4 + L5), and the thigh stump. The soft material makes this product ideal for palpation.

The natural bones used may contain individual pathological changes, minor structural defects or mounting holes, depending on availability. **Specification:** 

• size: 50 x 40 x 25 cm

• weight: 2 kg

• model delivered in a sturdy carrying case