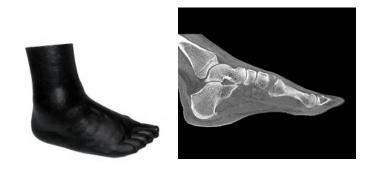

## Phantom foot for CT, X-ray and radiotherapy

Price inquiry: +48 605999769, kontakt@openmedis.pl

Product code: FR02427

This phantom is created from real patient data and is produced using the latest technology. Bones, vessels and soft tissues are displayed authentically with realistic CT values for all tissues at a lamp voltage of 120 kWp in CT. If the phantom is to be used mainly with other lamp voltages (e.g. 100 kWp), the calibration of the CT values can be adjusted if necessary. Phantom provides realistic tissue contrasts in X-ray imaging. The air spaces are filled with material with approximately -80 Hounsfield units.