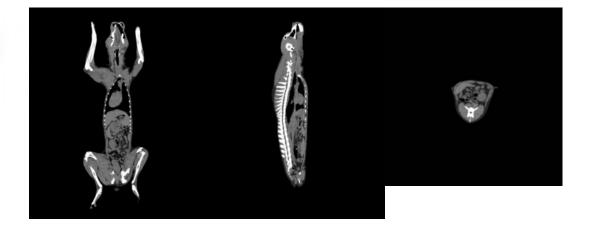

## Canine phantom for computed tomography and X-ray

Price inquiry: +48 605999769, kontakt@openmedis.pl

Product code: MZ02423

Phantom provides a realistic simulation of a dog without a contrast agent. Bones and soft tissues are displayed authentically with realistic CT values for all tissues at a lamp voltage of 120 kWp in CT. The air spaces are filled with a cellulose-polymer composite with approximately -80 Hounsfield units. If the phantom is to be used mainly with other lamp voltages (e.g. 100 kWp), the calibration of the CT values can be adjusted if necessary. Phantom also provides realistic tissue contrasts in X-ray imaging.