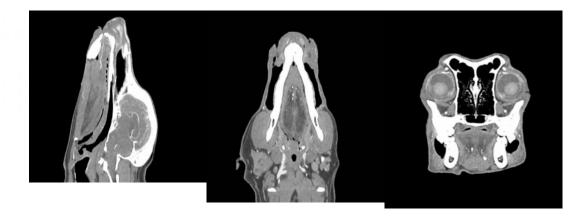

## Canine head - phantom for CT and X-RAY

Price inquiry: +48 605999769, kontakt@openmedis.pl

Product code: MZ02422

Phantom provides a realistic simulation of a dog's head without a contrast agent. Bones and soft tissues are displayed authentically with realistic CT values for all tissues at a lamp voltage of 120 kWp in CT. The air spaces are filled with a cellulose-polymer composite with approximately -80 Hounsfield units. If the phantom is to be used mainly with other lamp voltages (e.g. 100 kWp), the calibration of the CT values can be adjusted if necessary. Phantom also provides realistic tissue contrasts in X-ray imaging.