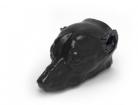

## Canine head - phantom for CT and X-RAY

Price inquiry: +48 605999769, kontakt@openmedis.pl

Product code: MZ02422

Phantom provides a realistic simulation of a dog's head without a contrast agent. Bones and soft tissues are displayed authentically with realistic CT values for all tissues at a lamp voltage of 120 kWp in CT. The air spaces are filled with a cellulose-polymer composite with approximately -80 Hounsfield units. If the phantom is to be used mainly with other lamp voltages (e.g. 100 kWp), the calibration of the CT values can be adjusted if necessary. Phantom also provides realistic tissue contrasts in X-ray imaging.