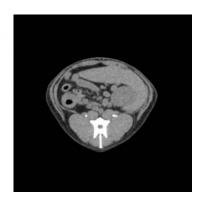

## Canine Abdomen - PHANTOM FOR CT AND X-RAY

Price inquiry: +48 605999769, kontakt@openmedis.pl

Product code: MZ02421

Phantom provides a realistic simulation of a dog's tummy without any contrast agent. Bones and soft tissues are displayed authentically with realistic CT values for all tissues at a lamp voltage of 120 kWp in CT. The air spaces are filled with a cellulose-polymer composite with approximately -80 Hounsfield units. If the phantom is to be used mainly with other lamp voltages (e.g. 100 kWp), the calibration of the CT values can be adjusted if necessary. Phantom also provides realistic tissue contrasts in X-ray imaging.