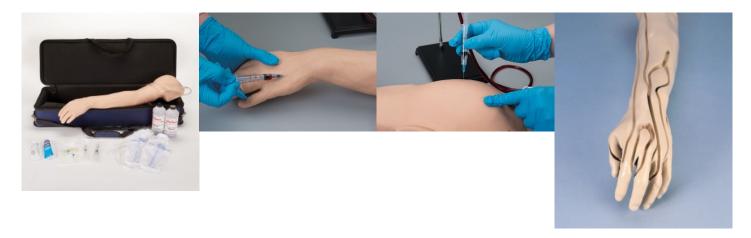

## Multi-venous IV & Injection arm, improved version

Price inquiry: +48 605999769, kontakt@openmedis.pl

Product code: SM02419

This injection training model has the most injectable veins.

The following veins can be punctured:

- Basilic V.
- Dorsal metacarpal V.
- Median basilic V.
- Cephalic V.
- Digital V.
- Median cephalic V.
- Accessory cephalic V.
- Thumb V.
- Median antebrachial V.
- Median cubital V.

Now with new and improved vessel system, including non-visible/non-palpable veins, Rolling veins, dissapering and "difficult" veins. New improved skin for more realistic touch and feel. Changing the skin is much easier than before!

Vein and skin can be replaced, the arm is moveable to enable the student to develop manipulation skills. I.m. and subcutaneous injection is also possible at this model. Supplied with storage bag.