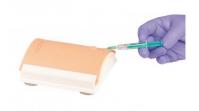

## Intradermal injection trainer

Price inquiry: +48 605999769, kontakt@openmedis.pl

Product code: SM02414

This simulator consists of a flexible skin on an arched base. The realistic condition and optical appearance of the skin creates natural training opportunities. The simulator has six locations for training of intradermal injections. If fluid is injected correctly, a typical skin wheal is formed. This wheal can be removed by simply aspirating the fluid back in the syringe. Each injection location can be used several times by the students. If the puncture sites are worn out, the skin can easily be replaced and the base can be used again.