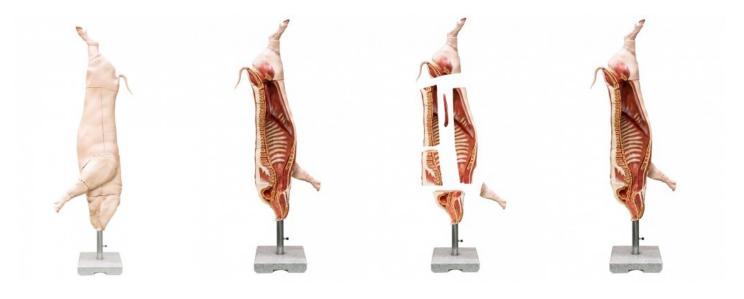

## Pork (pig) carcass model, natuaral size

Price inquiry: +48 605999769, kontakt@openmedis.pl

Product code: MZ02408

A natural size model showing a pork half-carcass on a base that ensures the stabilization of the model. The individual parts of the model are divided according to the DLG classification - "simplified DLG cutting method". The model is divided into 7 parts such as:

head

- shoulder with shank and foot
- chine
- tenderloin
- · ham with shank and foot
- loin with champ and fatback
- · porkbelly with ribs and brisket