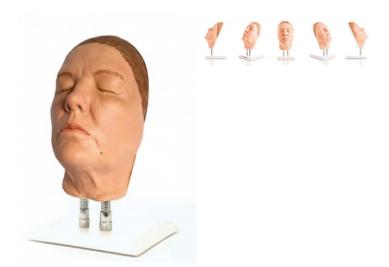

## Face injection simulator, version G

Price inquiry: +48 605999769, kontakt@openmedis.pl

Product code: SM02404

The simulator was designed to educate and improve the skills associated with performing procedures in the field of aesthetic medicine in the face area. The use of prosthetic silicon hardened with platinum, together with a special additive, gives it a realistic look. The face skins are then mounted on a hard foam skull, which has various landmarks to assist in the teaching process. The faces are attached to 2 flexible stands that allow you to tilt the head to the appropriate position, then each head is hand-painted. The whole is delivered with a high-quality base with non-slip feet.