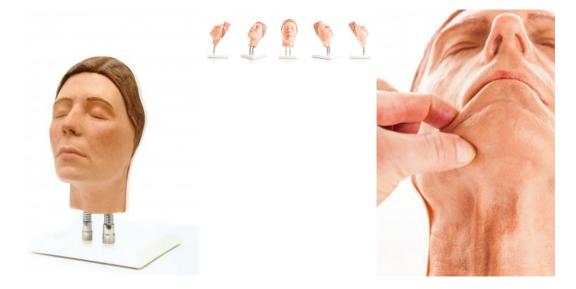

## Face injection simulator, version E

Price inquiry: +48 605999769, kontakt@openmedis.pl

Product code: SM02402

The simulator was designed to educate and improve the skills associated with performing procedures in the field of aesthetic medicine in the face area. The use of prosthetic silicon hardened with platinum, together with a special additive, gives it a realistic look. The face skins are then mounted on a hard foam skull, which has various landmarks to assist in the teaching process. The faces are attached to 2 flexible stands that allow you to tilt the head to the appropriate position, then each head is hand-painted. The whole is delivered with a high-quality base with non-slip feet.

## **Application:**

- Aesthetic medicine Injection facial treatments
- The product was designed mainly for botulinum toxin treatment, some clients have successfully used it to teach collagen treatments

**WARNING!** The product is generally not adapted to injections using liquids / fillers, however, many users use the simulator using fillers and liquids, draining a given area of ??the face with a tissue after use. However, this simulator does not have a drainage system for fillers, therefore their use in the teaching process is not recommended and may damage the appearance of the manikin.