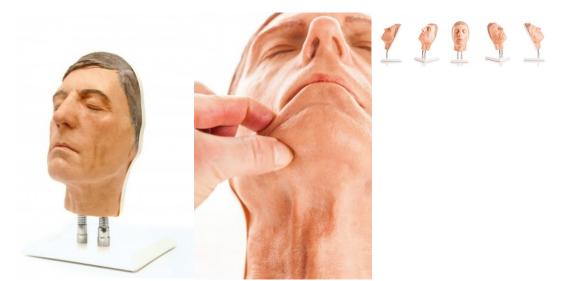

## Face injection simulaotr, version D

Price inquiry: +48 605999769, kontakt@openmedis.pl

Product code: SM02400

The simulator was designed to educate and improve the skills associated with performing procedures in the field of aesthetic medicine in the face area. The use of prosthetic silicon hardened with platinum, together with a special additive, gives it a realistic look. The face skins are then mounted on a hard foam skull, which has various landmarks to assist in the teaching process. The faces are attached to 2 flexible stands that allow you to tilt the head to the appropriate position, then each head is hand-painted. The whole is delivered with a high-quality base with non-slip feet.

## **Application:**

- Aesthetic medicine Injection facial treatments
- The product was designed mainly for botulinum toxin treatment, some clients have successfully used it to teach collagen treatments

**WARNING!** The product is generally not adapted to injections using liquids / fillers, however, many users use the simulator using fillers and liquids, draining a given area of ??the face with a tissue after use. However, this simulator does not have a drainage system for fillers, therefore their use in the teaching process is not recommended and may damage the appearance of the manikin.