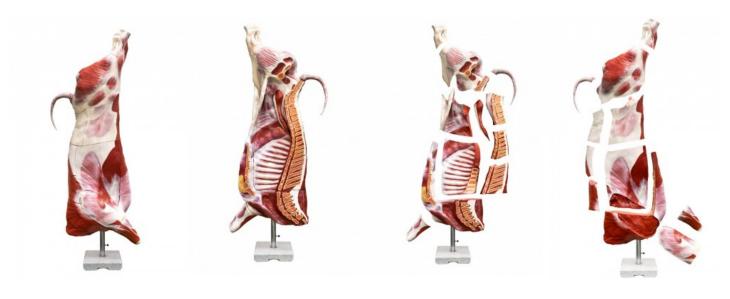

## Half-Carcass beef (bull) model, natural size

Price inquiry: +48 605999769, kontakt@openmedis.pl

Product code: MZ02397

The life size model showing a beef half-carcass on a base. The individual parts of the model were divided according to the DLG classification - "simplified DLG cutting method".

## The model is divided into 12 parts in total, such as:

hind shank

- round
- loin
- tenderloin
- flank
- plate
- chuck
- neck
- brisket
- shoulder
- · fore shank