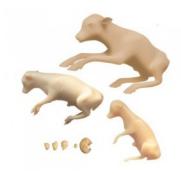

## **Bovine Fetal Development Models, 8 models**

Price inquiry: +48 605999769, kontakt@openmedis.pl

Product code: MZ02395

The realistic models depict cattle fetuses at various stages of development. The stages include the corpus luteum and fetus at 1, 2, 3, 5, and 7 months of age. All eight models have realistic functions, dimensions and design.

## **Specifications:**

• 7-8 Month Model Dimensions: 61 x 21x 33.cm

• 5-6 Month Model Dimensions: 36 x 12 x 23cm

• 3-4 Month Model Dimensions: 16 x 1 4,5 x 8cm

• 2 Month Model Dimensions: 6.5x 2.5 x 4cm

• 1 Month Model Dimensions: 1,25 x 1 x 1,3cm

## Package includes:

• 3 corpus luteum models

- 5 bovine fetal development models (1, 2, 3, 5 and 7 months)
- Online access to curriculum
- 1-year limited warranty