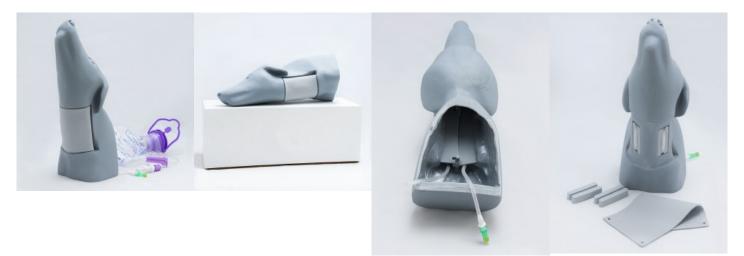

## Dog head - vascular access simulator

Price inquiry: +48 605999769, kontakt@openmedis.pl

Product code: MZ02392

The Dog Head Vascular Access Simulator was developed for practicing blood collection from the jugular vein and catheter insertion in small animals. This model is characterized by a correct head position for ideal training as well as simulated skin and veins, which are much more realistic compared to latex. Both the skin and the vein are available as replacement parts so that you can exercise as much as you need at low cost. Should it be even more demanding? The Dog Head Vascular Access Simulator comes with TWO vein pillows that hold the simulated jugular vein at different depths, allowing for additional challenges.