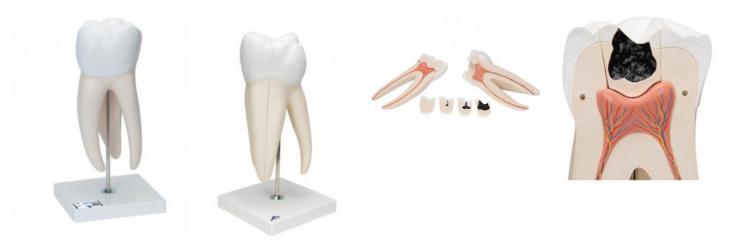

## Giant Molar with Dental Cavities Human Tooth Model, 15 times Life-Size, 6 part

Price inquiry: +48 605999769, kontakt@openmedis.pl

Product code: MA02370

This giant molar model depicts an upper triple-root molar and separates into 5 parts. The molar features a longitudinal section through the crown, two roots and the pulp cavity. The giant molar contains removable pulp and three tooth inserts with different stages of advanced cavities. Giant molar with dental cavities on stand. Every original 3B Scientific® Anatomy Model gives you direct access to its digital twin on your smartphone, tablet or desktop device. Enjoy using the exclusive virtual anatomy content with the following features: