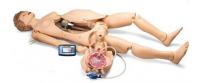

## **Birthing Simulator**

Price inquiry: +48 605999769, kontakt@openmedis.pl

Product code: SM02368

Designed to provide a complete birthing experience before, during, and after delivery.

## Simulator features include:

- full-size articulating female manikin
- intubatable airway with chest rise
- IV arm for meds/□uids
- removable stomach cover
- practice Leopold maneuvers
- multiple foetal heart sounds
- automatic birthing system
- measure head descent and cervical dilation
- multiple placenta locations
- replaceable dilating cervices
- one articulating birthing baby with placenta